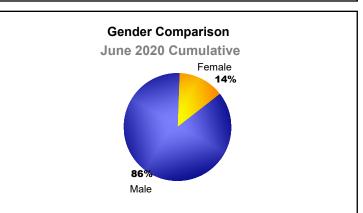

| 567                         | -144                     |
| 2018-2019 | 3            | 2                | 1                      | 449            | 83                 | 20                   | 46                  | 598                      | 561                         | 37                       |
| 2019-2020 | 0            | 1                | -1                     | 319            | 8                  | 14                   | 53                  | 394                      | 563                         | -169                     |
| Average   | 2            | 3                | -1                     | 375            | 51                 | 15                   | 49                  | 490                      | 558                         | -68                      |









MBR0065 Page 1 of 1 9/9/2020 2:55:56AM