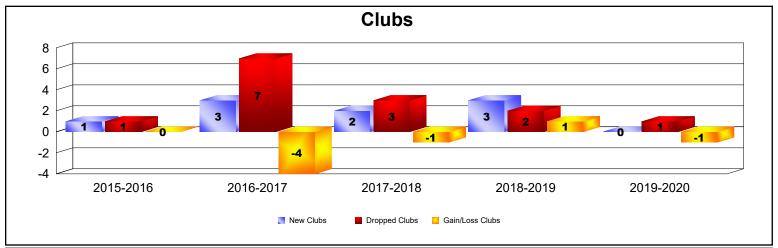

## **Multiple District 112**

| Year      | New<br>Clubs | Dropped<br>Clubs | Gain/<br>Loss<br>Clubs | New<br>Members | Charter<br>Members | Reinstate<br>Members | Transfer<br>Members | Total<br>Member<br>Added | Total<br>Members<br>Dropped | Gain/<br>Loss<br>Members |
|-----------|--------------|------------------|------------------------|----------------|--------------------|----------------------|---------------------|--------------------------|-----------------------------|--------------------------|
| 2015-2016 | 1            | 1                | 0                      | 396            | 24                 | 16                   | 35                  | 471                      | 537                         | -66                      |
| 2016-2017 | 3            | 7                | -4                     | 407            | 83                 | 14                   | 58                  | 562                      | 561                         | 1                        |
| 2017-2018 | 2            | 3                | -1                     | 303            | 59                 | 10                   | 51                  | 423                      | 567                         | -144                     |
| 2018-2019 | 3            | 2                | 1                      | 449            | 83                 | 20                   | 46                  | 598                      | 561                         | 37                       |
| 2019-2020 | 0            | 1                | -1                     | 319            | 8                  | 14                   | 53                  | 394                      | 563                         | -169                     |
| Average   | 2            | 3                | -1                     | 375            | 51                 | 15                   | 49                  | 490                      | 558                         | -68                      |