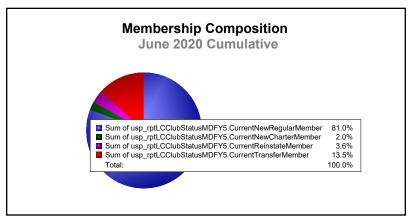

| 567                         | -144                     |
| 2018-2019 | 3            | 2                | 1                      | 449            | 83                 | 20                   | 46                  | 598                      | 561                         | 37                       |
| 2019-2020 | 0            | 1                | -1                     | 319            | 8                  | 14                   | 53                  | 394                      | 563                         | -169                     |
| Average   | 2            | 3                | -1                     | 375            | 51                 | 15                   | 49                  | 490                      | 558                         | -68                      |









MBR0065 Page 1 of 1 9/9/2020 2:55:56AM