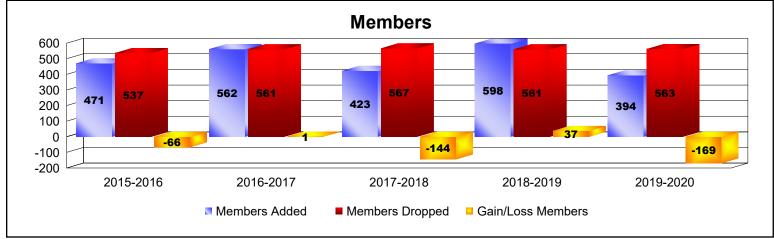

## **Multiple District 112**

| Year      | New<br>Clubs | Dropped<br>Clubs | Gain/<br>Loss<br>Clubs | New<br>Members | Charter<br>Members | Reinstate<br>Members | Transfer<br>Members | Total<br>Member<br>Added | Total<br>Members<br>Dropped | Gain/<br>Loss<br>Members |
|-----------|--------------|------------------|------------------------|----------------|--------------------|----------------------|---------------------|--------------------------|-----------------------------|--------------------------|
| 2015-2016 | 1            | 1                | 0                      | 396            | 24                 | 16                   | 35                  | 471                      | 537                         | -66                      |
| 2016-2017 | 3            | 7                | -4                     | 407            | 83                 | 14                   | 58                  | 562                      | 561                         | 1                        |
| 2017-2018 | 2            | 3                | -1                     | 303            | 59                 | 10                   | 51                  | 423                      | 567                         | -144                     |
| 2018-2019 | 3            | 2                | 1                      | 449            | 83                 | 20                   | 46                  | 598                      | 561                         | 37                       |
| 2019-2020 | 0            | 1                | -1                     | 319            | 8                  | 14                   | 53                  | 394                      | 563                         | -169                     |
| Average   | 2            | 3                | -1                     | 375            | 51                 | 15                   | 49                  | 490                      | 558                         | -68                      |